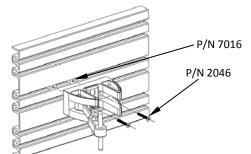

| PAC TRAC MTG. HARDWARE |          |                                        | QTY |
|------------------------|----------|----------------------------------------|-----|
|                        | P/N 2046 | #10-24 x 1 S.S.<br>S.S. Pan Head Screw | 2   |
|                        | P/N 7016 | TRAC LOK INSERT                        | 2   |

FIGURE 2 (PAC TRAC Mounting)