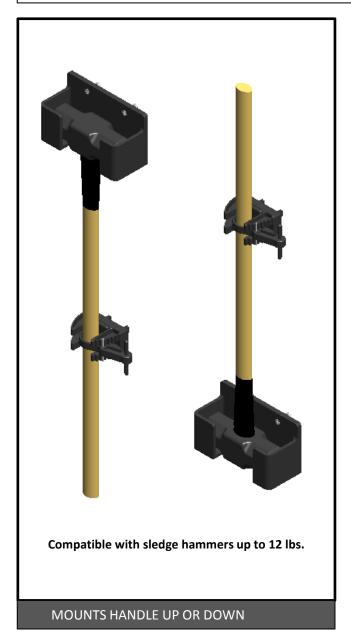

### 8,10, 12# SLEDGE HANGER KIT P/N K5010-12

#### **INSTALLATION INSTRUCTIONS**

For additional assistance call 888-514-0083 between 8AM-5PM EST or email: info@pactoolmounts.com

## **CAUTION**

To avoid the risk of personal injury, property damage or product damage, please use the included fasteners for mounting.

- \* The bracket must be securely mounted to a stable surface and material.
- \* When mounting bracket to PAC TRAC aluminum products P/N 7000, P/N 7020, P/N 7040, P/N 7050 with the included Trac Lok inserts P/N 7016, torque the screws to a maximum 15 in-lbs.
- \* PAC recommends regular and frequent inspections to be certain of proper operation and installation.