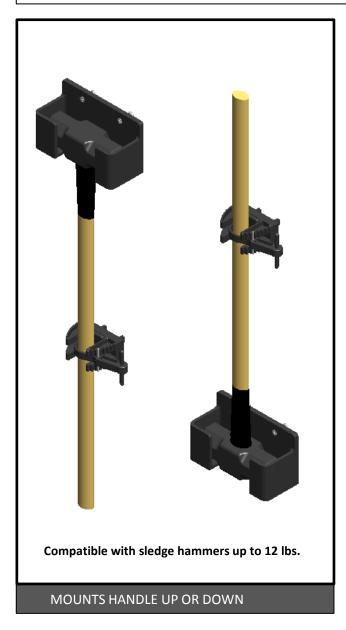

#### 8,10, 12# SLEDGE HANGER KIT P/N K5010-12

#### **INSTALLATION INSTRUCTIONS**

For additional assistance call 888-514-0083 between 8AM-5PM EST or email: info@pactoolmounts.com

# **CAUTION**

To avoid the risk of personal injury, property damage or product damage, please use the included fasteners for mounting.

- \* The bracket must be securely mounted to a stable surface and material.
- \* When mounting bracket to PAC TRAC aluminum products P/N 7000, P/N 7020, P/N 7040, P/N 7050 with the included Trac Lok inserts P/N 7016, torque the screws to a maximum 15 in-lbs.
- \* PAC recommends regular and frequent inspections to be certain of proper operation and installation.