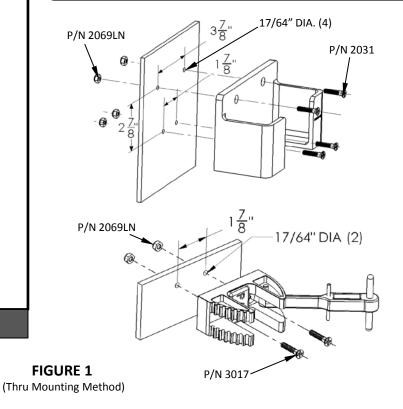

| STANDARD MTG. HARDWARE                                              | QTY      |
|---------------------------------------------------------------------|----------|
| ½-20 x 1 S.S.<br>P/N 2031 S.S. Flat Head Screw                      | 4        |
| 74-20<br>P/N 2069LN Nylon Locking Nut                               | 4        |
| CTANDARD ATC HARRIAGE                                               |          |
| STANDARD MTG. HARDWARE                                              | QTY      |
| STANDARD MITG. HARDWARE  %-20 x 1 S.S. P/N 3017 S.S. Pan Head Screw | QTY<br>2 |