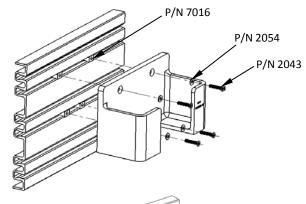

| PAC TRA | QTY      |                                    |   |
|---------|----------|------------------------------------|---|
|         | P/N 2043 | #10-24 x 1 S.S.<br>Flat Head Screw | 4 |
| 0       | P/N 2054 | #10 S.S. Washer                    | 4 |
|         | P/N 7016 | TRAC LOK INSERT                    | 4 |

| PAC TRAC MTG. HARDWARE |          |                                        | QTY |
|------------------------|----------|----------------------------------------|-----|
|                        | P/N 2046 | #10-24 x 1 S.S.<br>S.S. Pan Head Screw | 2   |
|                        | P/N 7016 | TRAC LOK INSERT                        | 2   |

FIGURE 2 (PAC TRAC Mounting)