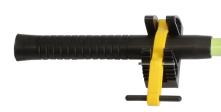

The Sledge Hanger/Pocket Kit is designed to hold a 8-12lb. sledge hammer, hanging OR supported as a pocket. The Sledge Hanger Kit includes both the Sledge Hanger Pocket bracket (P/N 1010-12) and the Handlelok bracket (P/N 1004).

- Molded from high quality materials
- Easy to use
- Weather, UV resistant
- Non-conductive
- Mounts several ways