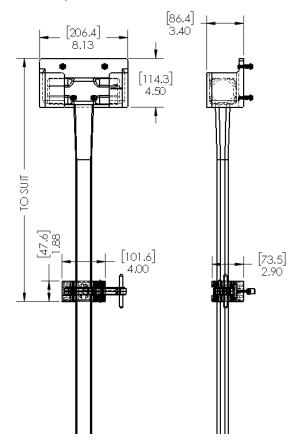

## **SPECIFICATIONS**

| P/N     | WT.    | MAX<br>LOAD | GRIP RANGE     | FLAME<br>TOXICITY<br>CHEMICAL |
|---------|--------|-------------|----------------|-------------------------------|
| 1010-12 | 1.1lbs | N/A         | UP TO 7-5/8" W | GOOD                          |
| 1004    | .4lbs  | N/A         | 3/8"-1-3/4"    | GOOD                          |