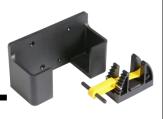

## P/N: K5010-12 8-12# SLEDGE HANGER POCKET KIT

The 8-12 lb Sledge Hanger/Pocket Kit provides a secure locating solution for 8lb- 12lb sledge hammers. Pocket and Positive locking brackets allow fast, easy storage and retrieval.

The Sledge Hanger/Pocket Kit is designed to hold a 8-12lb. sledge hammer, hanging OR supported as a pocket. The Sledge Hanger Kit includes both the Sledge Hanger Pocket bracket (P/N 1010-12) and the Handlelok bracket (P/N 1004).