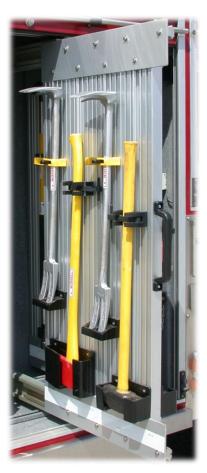

## P/N: K5010-12 8-12# SLEDGE HANGER POCKET KIT

The 8-12 lb Sledge Hanger/Pocket Kit provides a secure locating solution for 8lb- 12lb sledge hammers. Pocket and Positive locking brackets allow fast, easy storage and retrieval.

The Sledge Hanger/Pocket Kit is designed to hold a 8-12lb. sledge hammer, hanging OR supported as a pocket. The Sledge Hanger Kit includes both the Sledge Hanger Pocket bracket (P/N 1010-12) and the Handlelok bracket (P/N 1004).