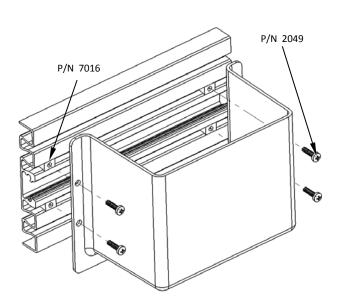

## **CAUTION**

To avoid the risk of personal injury, property damage or product damage, please use the included fasteners for mounting.

- \* The bracket must be securely mounted to a stable surface and material.
- \* When mounting bracket to PAC TRAC aluminum products P/N 7000, P/N 7020, P/N 7040, P/N 7050 with the included Trac Lok inserts P/N 7016, torque the screws to a maximum 15 in-lbs.
- \* PAC recommends regular and frequent inspections to be certain of proper operation and installation.

| MTG. HARDWARE |            |                                   | QTY |
|---------------|------------|-----------------------------------|-----|
|               | P/N 2049   | #10-24 x ¾ S.S.<br>Pan Head Screw | 4   |
|               | P/N 7016   | Trac Lok Insert                   | 4   |
|               | P/N 3017   | ¼-20 x 1 S.S.<br>Pan Head Screw   | 4   |
| P/N           | 2069LN ¾-2 | 0 Nylon Locking Nut               | 4   |

FIGURE 1
(Thru Mounting Method)

**FIGURE 2** (PAC TRAC Mounting)