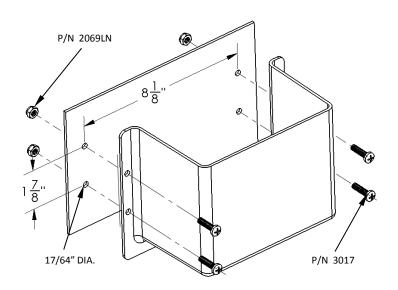

| MTG. HARDWARE |            |                                   | QTY |
|---------------|------------|-----------------------------------|-----|
|               | P/N 2049   | #10-24 x ¾ S.S.<br>Pan Head Screw | 4   |
|               | P/N 7016   | Trac Lok Insert                   | 4   |
|               | P/N 3017   | ¼-20 x 1 S.S.<br>Pan Head Screw   | 4   |
| P/N           | 2069LN ¾-2 | 0 Nylon Locking Nut               | 4   |

FIGURE 1
(Thru Mounting Method)

**FIGURE 2** (PAC TRAC Mounting)