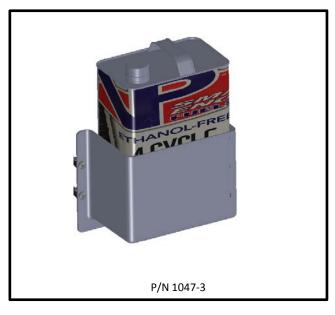

## **RECTANGULAR POCKET-LARGE P/N 1047-3**

## **INSTALLATION INSTRUCTIONS**

For additional assistance call 888-514-0083 between 8AM-5PM EST or email: info@pactoolmounts.com

## **CAUTION**

To avoid the risk of personal injury, property damage or product damage, please use the included fasteners for mounting.

- \* The bracket must be securely mounted to a stable surface and material.
- \* When mounting bracket to PAC TRAC aluminum products P/N 7000, P/N 7020, P/N 7040, P/N 7050 with the included Trac Lok inserts P/N 7016, torque the screws to a maximum 15 in-lbs.
- \* PAC recommends regular and frequent inspections to be certain of proper operation and installation.



| MTG. HARDWARE |            |                                   | QTY |
|---------------|------------|-----------------------------------|-----|
|               | P/N 2049   | #10-24 x ¾ S.S.<br>Pan Head Screw | 4   |
|               | P/N 7016   | Trac Lok Insert                   | 4   |
|               | P/N 3017   | ¼-20 x 1 S.S.<br>Pan Head Screw   | 4   |
| P/N           | 2069LN ¾-2 | 0 Nylon Locking Nut               | 4   |

FIGURE 1
(Thru Mounting Method)

**FIGURE 2** (PAC TRAC Mounting)