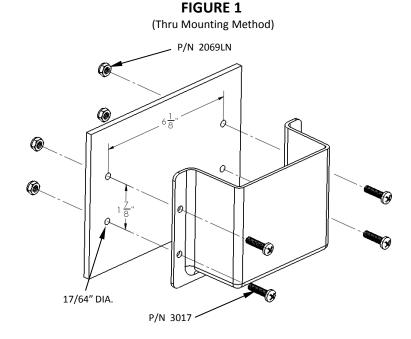

## CAUTION

To avoid the risk of personal injury, property damage or product damage, please use the included fasteners for mounting.

- \* The bracket must be securely mounted to a stable surface and material.
- \* When mounting bracket to PAC TRAC aluminum products P/N 7000, P/N 7020, P/N 7040,
- P/N 7050 with the included Trac Lok inserts P/N 7016, torque the screws to a maximum 15 in-lbs.
- \* PAC recommends regular and frequent inspections to be certain of proper operation and installation.

| MTG. HARDWARE |                         |                                   | QTY |
|---------------|-------------------------|-----------------------------------|-----|
|               | P/N 2049                | #10-24 x ¾ S.S.<br>Pan Head Screw | 4   |
|               | P/N 7016                | Trac Lok Insert                   | 4   |
|               | P/N 3017                | %-20 x 1 S.S.<br>Pan Head Screw   | 4   |
| 0 P/N 2       | 2069LN <sup>7</sup> 4-2 | 20 Nylon Locking Nut              | 4   |