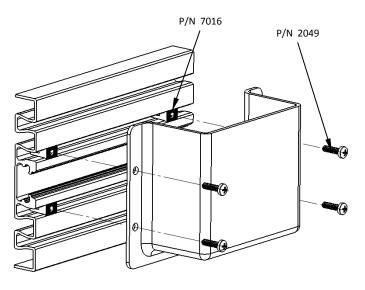

## CAUTION

To avoid the risk of personal injury, property damage or product damage, please use the included fasteners for mounting.

- \* The bracket must be securely mounted to a stable surface and material.
- \* When mounting bracket to PAC TRAC aluminum products P/N 7000, P/N 7020, P/N 7040,
- P/N 7050 with the included Trac Lok inserts P/N 7016, torque the screws to a maximum 15 in-lbs.
- \* PAC recommends regular and frequent inspections to be certain of proper operation and installation.

| MTG. HARDWARE |                         |                                   | QTY |
|---------------|-------------------------|-----------------------------------|-----|
|               | P/N 2049                | #10-24 x ¾ S.S.<br>Pan Head Screw | 4   |
|               | P/N 7016                | Trac Lok Insert                   | 4   |
|               | P/N 3017                | %-20 x 1 S.S.<br>Pan Head Screw   | 4   |
| 0 P/N 2       | 2069LN <sup>7</sup> 4-2 | 20 Nylon Locking Nut              | 4   |

FIGURE 2 (PAC TRAC Mounting)