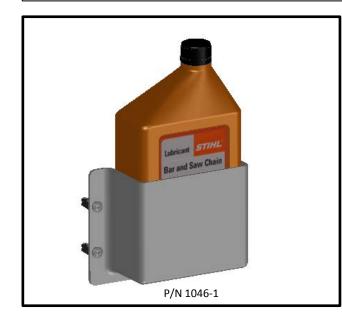

## **RECTANGULAR POCKET - SM P/N 1046-1**

## INSTALLATION INSTRUCTIONS

For additional assistance call 888-514-0083 between 8AM-5PM EST or email: info@pactoolmounts.com

## CAUTION

To avoid the risk of personal injury, property damage or product damage, please use the included fasteners for mounting.

- \* The bracket must be securely mounted to a stable surface and material.
- \* When mounting bracket to PAC TRAC aluminum products P/N 7000, P/N 7020, P/N 7040,
- P/N 7050 with the included Trac Lok inserts P/N 7016, torque the screws to a maximum 15 in-lbs.
- \* PAC recommends regular and frequent inspections to be certain of proper operation and installation.



| MTG. HARDWARE |                         |                                   | QTY |
|---------------|-------------------------|-----------------------------------|-----|
|               | P/N 2049                | #10-24 x ¾ S.S.<br>Pan Head Screw | 4   |
|               | P/N 7016                | Trac Lok Insert                   | 4   |
|               | P/N 3017                | %-20 x 1 S.S.<br>Pan Head Screw   | 4   |
| 0 P/N 2       | 2069LN <sup>7</sup> 4-2 | 20 Nylon Locking Nut              | 4   |

FIGURE 2 (PAC TRAC Mounting)