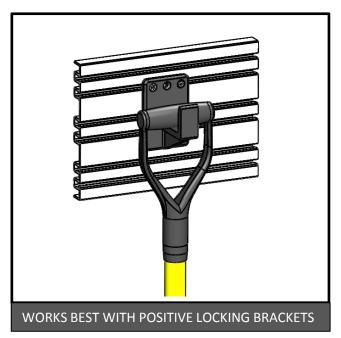

## UNIVERSAL HANGER P/N 1019 INSTALLATION INSTRUCTIONS

For additional assistance call 888-514-0083 between 8AM-5PM EST or email: info@pactoolmounts.com