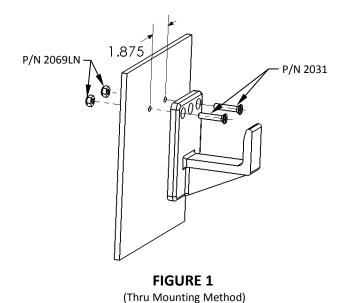

| STA                                            | QTY        |                           |   |
|------------------------------------------------|------------|---------------------------|---|
| %-20 x 1 S.S.<br>P/N 2031 S.S. Flat Head Screw |            |                           | 2 |
|                                                | P/N 2069LN | ¼-20<br>Nylon Locking Nut | 2 |