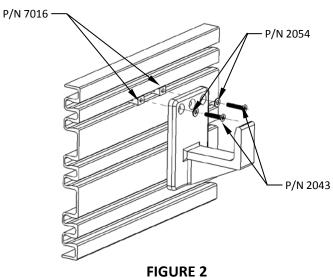

| MTG. HARDWARE for PAC TRAC PAC Fastener Packet P/N 7021 |          |                                         | QTY |
|---------------------------------------------------------|----------|-----------------------------------------|-----|
|                                                         | P/N 2043 | #10-24 x 1 S.S.<br>S.S. Flat Head Screw | 2   |
|                                                         | P/N 2054 | #10 S.S. Washer                         | 2   |
|                                                         | P/N 7016 | Trac Lok Insert                         | 2   |

(PAC TRAC Mounting)