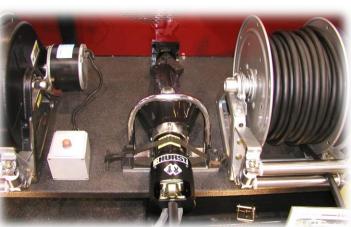

# P/N: K5050 SUPER ADJUSTAMOUNT

The <u>Super Adjustamount</u> is a multi-use bracket providing adjustable grip range with a positive locking method to secure larger tools and equipment.

STRAP COLORS

The SUPER ADJUSTAMOUNT KIT offers more tool mounting capacity than our standard Adjusamount Kit. SUPER ADJUSTAMOUNT KITS are commonly combined with other PAC brackets to provide complete tool mounting solutions. Super Adjustamount modules are TALLER than standard Adjustamount modules.

- Includes Super Adjustamount (P/N 1050) and 12" long section of 13/16" x 1 5/8" Unistrut Channel (P/N 2019)
- Components are molded from high quality materials
- 28" Usable strap length
- · Can be mounted horizontally or vertically