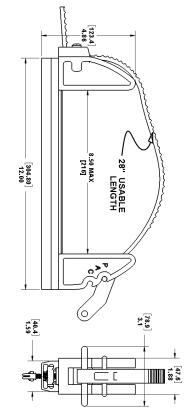

## **SPECIFICATIONS**

| P/N   | WT.    | MAX<br>LOAD | GRIP<br>RANGE | FLAME<br>TOXICITY<br>CHEMICAL |
|-------|--------|-------------|---------------|-------------------------------|
| K5050 | 1.8lbs | N/A         | 1" – 9"       | GOOD                          |

Dimensions 12" L x 1.88" W x 4.88" H

| Perfo     | ormance Adva | ntage Company | Lancaster, New York | www.pactoolmounts.com | 888-514-0083 |
|-----------|--------------|---------------|---------------------|-----------------------|--------------|
| REFERENCE | QTY          | REMARKS       | PROJECT             |                       |              |
|           |              |               | LOCATION            |                       |              |
|           |              |               | BUYER               |                       |              |
|           |              |               | DEALER              |                       |              |
|           |              |               | BUILDER             |                       |              |
|           |              |               | SUBMITTED           | BY:                   | DATE:        |

- Includes Super Adjustamount (P/N 1050) and 12" long section of 13/16" x 1 5/8" Unistrut Channel (P/N 2019)
- Components are molded from high quality materials
- 28" Usable strap length
- · Can be mounted horizontally or vertically