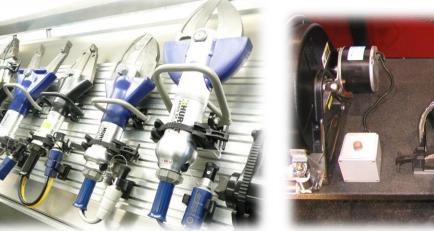

# P/N: K5050 SUPER ADJUSTAMOUNT

The <u>Super Adjustamount</u> is a multi-use bracket providing adjustable grip range with a positive locking method to secure larger tools and equipment.

STRAP COLORS

The SUPER ADJUSTAMOUNT KIT offers more tool mounting capacity than our standard Adjusamount Kit. SUPER ADJUSTAMOUNT KITS are commonly combined with other PAC brackets to provide complete tool mounting solutions. Super Adjustamount modules are TALLER than standard Adjustamount modules.

- Includes Super Adjustamount (P/N 1050) and 12" long section of 13/16" x 1 5/8" Unistrut Channel (P/N 2019)
- Components are molded from high quality materials
- 28" Usable strap length
- · Can be mounted horizontally or vertically