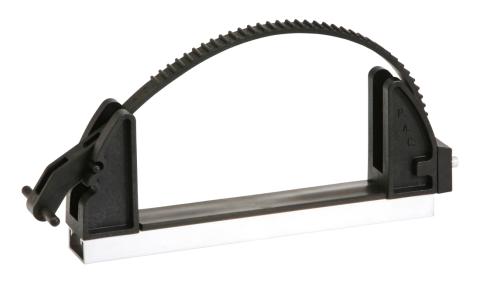

# P/N: K5050 SUPER ADJUSTAMOUNT

The <u>Super Adjustamount</u> is a multi-use bracket providing adjustable grip range with a positive locking method to secure larger tools and equipment.

#### FEATURES

- The strap operates easily and will adjust for various size equipment.
- Rugged injection molded and thermoformed components made from high quality materials
- Weather, UV resistant
- Non-conductive
- · Can be mounted horizontally or vertically.
- Mounts to PAC tool boards and other flat surfaces. Stainless Steel Hardware included.
- Includes 12" aluminum strut
- Includes strut cushion
- Strap available in Yellow, Black and Orange
- UPDATE: Now includes our longest strap with a usable length of 28"

## TYPICAL SPECIFICATION

Mounting bracket shall be PAC PN K5050. Bracket shall be made from tough, corrosion free material and include a 12" piece of aluminum strut. Hardware shall be stainless steel. Strap is available in 3 colors.