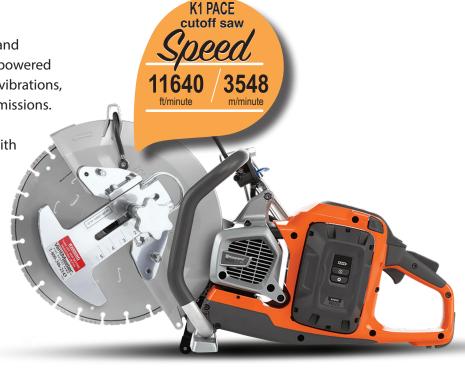

| SPECIFICATIONS                                  |                                                       |        |
|-------------------------------------------------|-------------------------------------------------------|--------|
| Battery Type                                    | Li-lon                                                |        |
| Battery Voltage                                 | 94 V                                                  |        |
| Weight (Excludes battery and Cutting Equipment) | 16 lbs. / (7.4 kg)                                    |        |
| Weight (with battery<br>and cutting Equipment)  | 27.3lbs / (12.4 kg)                                   |        |
| Product<br>Height / Width / Depth               | 16.6 in / 35 in / 9.1 in.<br>(422mm / 889 mm / 233mm) |        |
| Speed at max. power                             | 11,640 ft/minute<br>(3,548m/minute)                   |        |
| Max. Cutting Depth                              | 5.7 in. (145 mm)                                      |        |
| Max. Blade Diameter                             | 14 in. (361 mm)                                       | ≥<br>1 |
| Sound Level (dB)<br>(at operators ear)          | 102 dB                                                | Z - Z  |
|                                                 |                                                       |        |