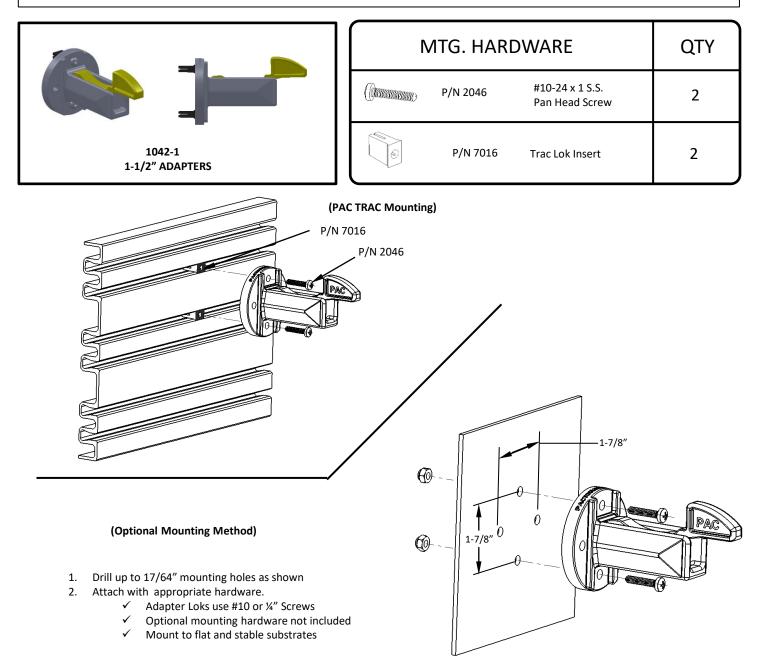

## 1-1/2" ADAPTER LOK P/N 1042-1

## CAUTION

To avoid the risk of personal injury, property damage or product damage, please use the included fasteners for mounting.

\* The bracket must be securely mounted to a stable surface and material.

\* When mounting bracket to PAC TRAC aluminum products P/N 7000, P/N 7020, P/N 7040,

P/N 7050 with the included Trac Lok inserts P/N 7016, torque the screws to a maximum 15 in-lbs.

\* PAC recommends regular and frequent inspections to be certain of proper operation and installation.